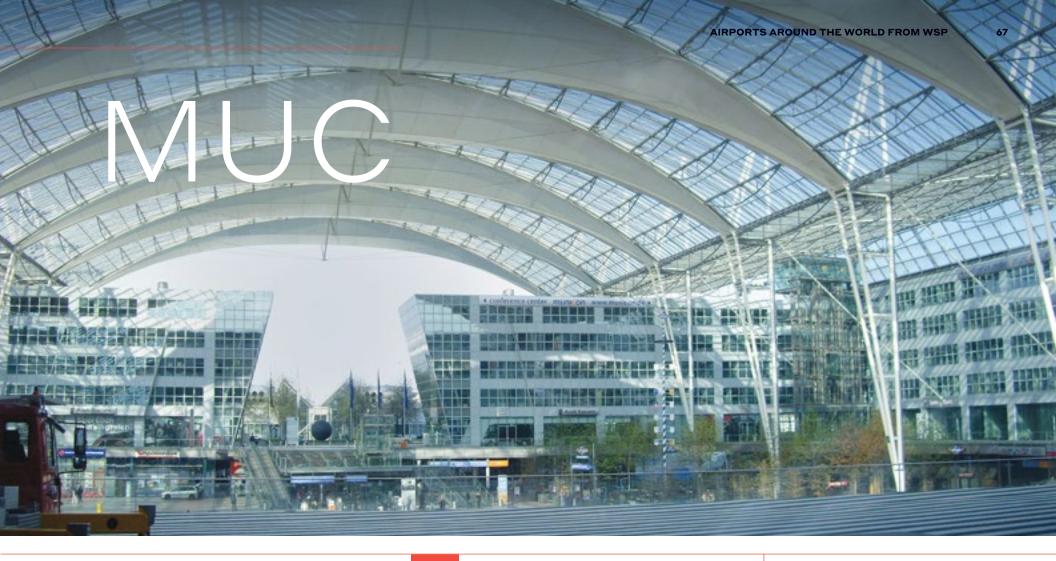

MUNICH AIRPORT

9

CORE SERVICES PROVIDED

Project and Construction Management PASSENGER NUMBERS

47.9 mppa

UNIQUE FEATURE

Largest roofed outdoor area in Europe

AIRCRAFT MOVEMENTS

417,138