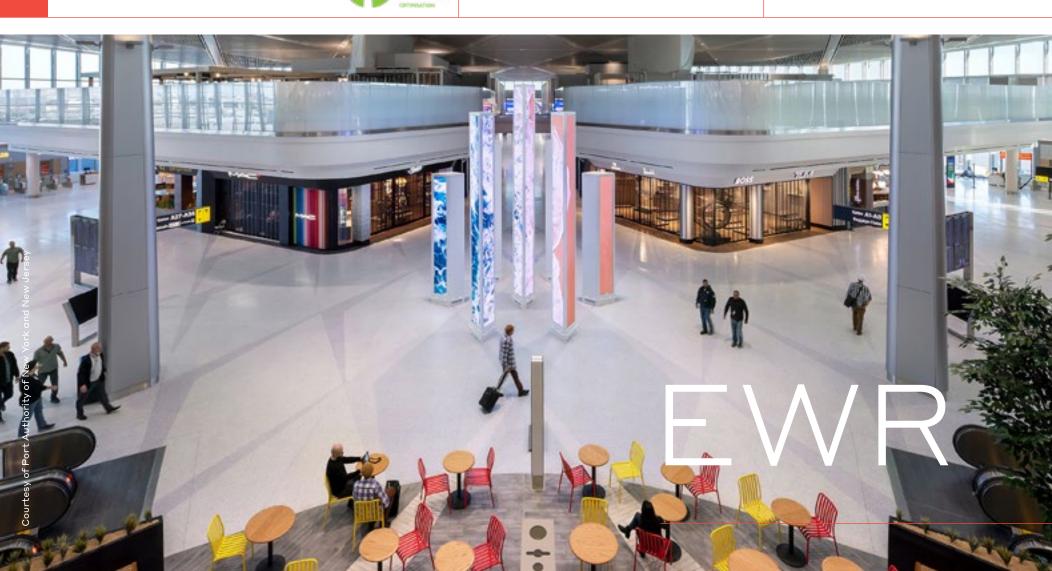

RUNWAY

NEWARK LIBERTY INTERNATIONAL AIRPORT **CORE SERVICES PROVIDED** 

**Construction Management** 

PASSENGER NUMBERS

46 mppa

RUNWAYS

3

AIRTRAIN NEWARK