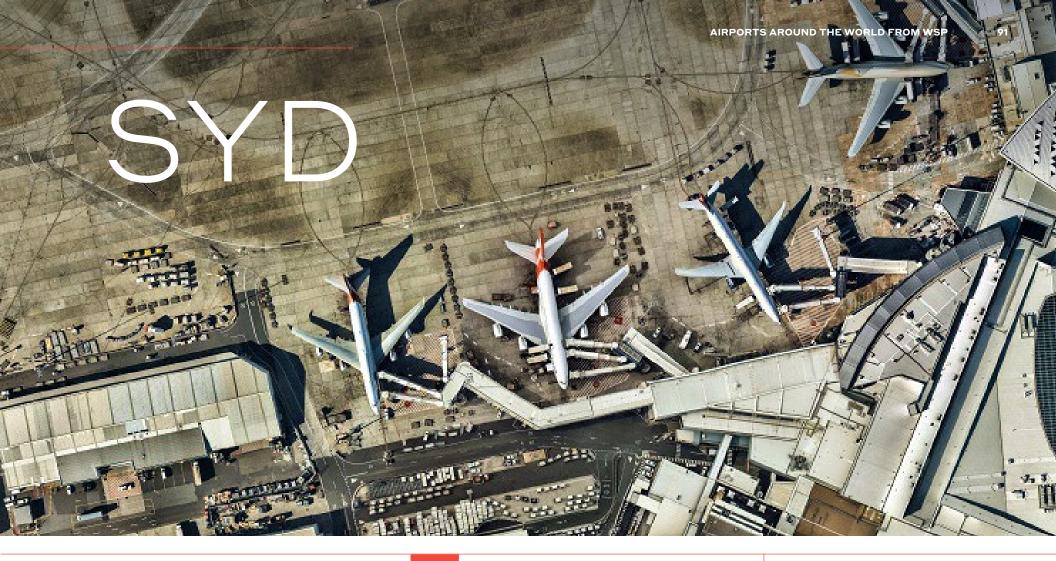

#### SYDNEY AIRPORT

SYDNEY, NEW SOUTH WALES, AUSTRALIA

9

CORE SERVICES PROVIDED

Design Sustainability Specialized Services PASSENGER NUMBERS

44.4 mppa

**TERMINALS** 

3

FIRST FLIGHT