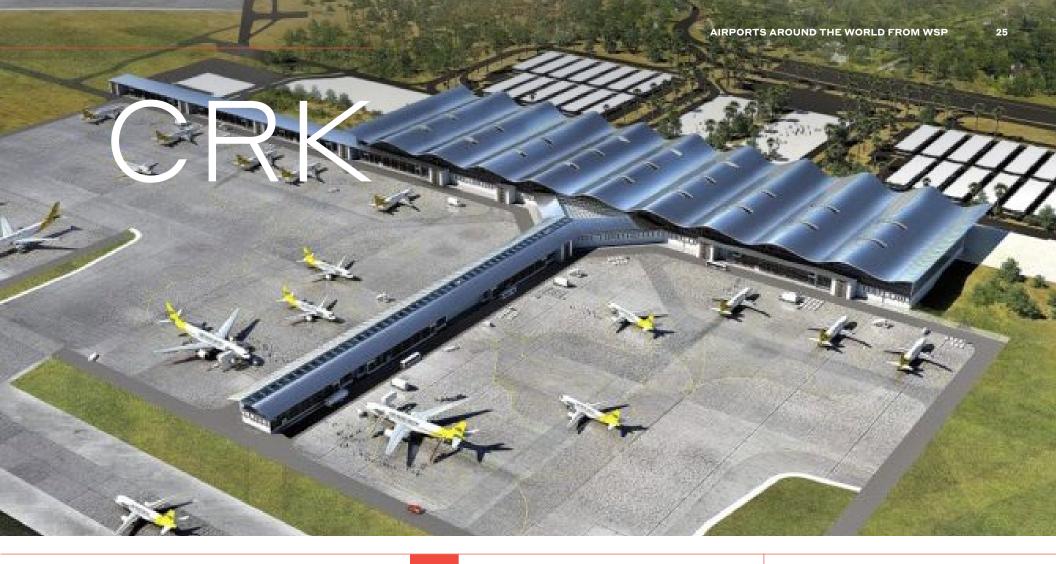

263,411

CLARK INTERNATIONAL AIRPORT

CLARK FREEPORT ZON PAMPANGA, PHILIPPINE

9

CORE SERVICES PROVIDED

**Planning** 

PASSENGER NUMBERS

**4.2** mppa

TERMINAL BUILDING

20,000 sqm

PLANNED PASSENGER NUMBERS IN 2028

**36.2** mppa