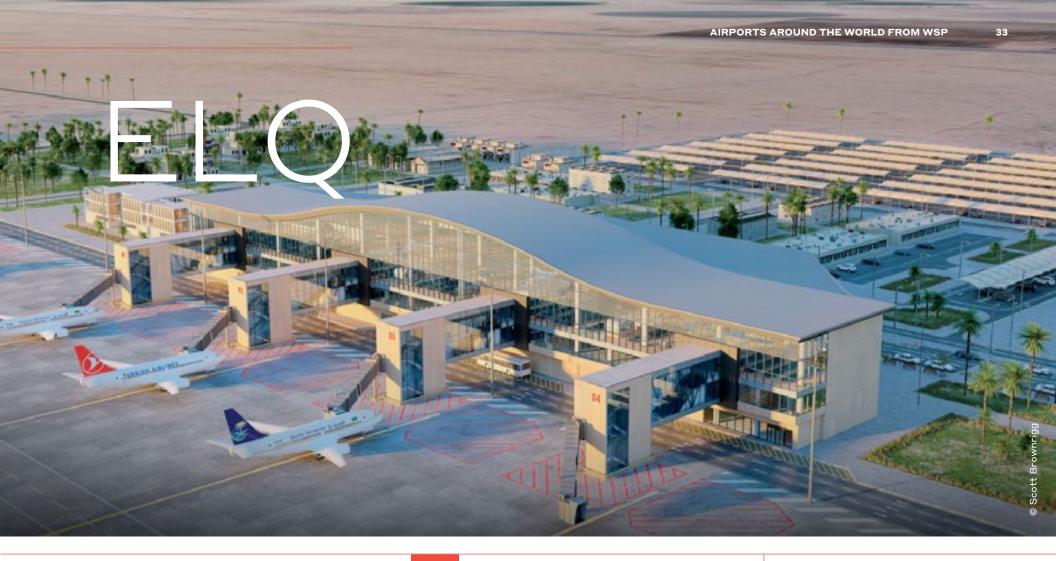

PRINCE NAYEF BIN ABDULAZIZ INTERNATIONAL AIRPORT MULAYDA, BURAYDAH KINGDOM OF SAUDI ARABIA

9

CORE SERVICES PROVIDED

Design

PASSENGER NUMBERS

3 mppa

TERMINAL BUILDING

27,000 sqm