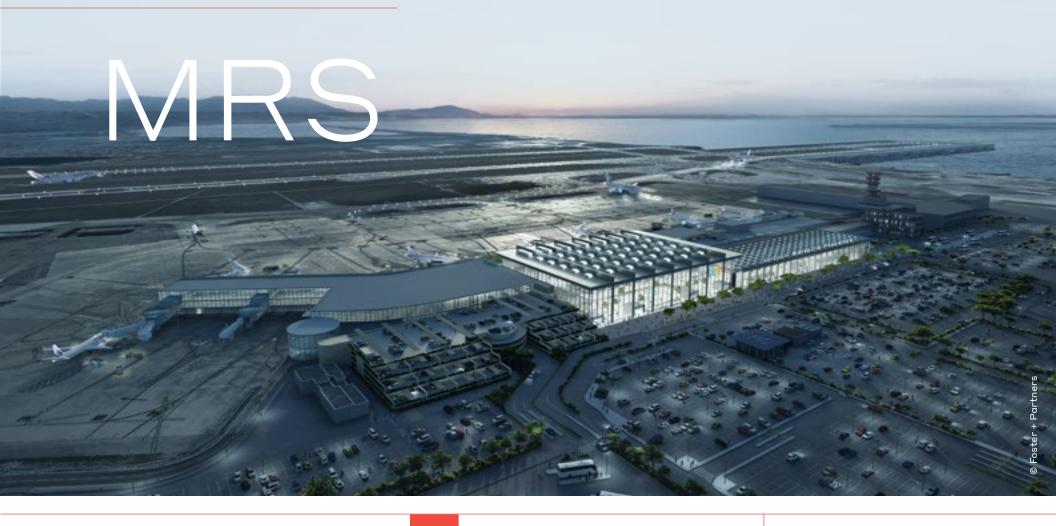

MARSEILLE PROVENCE AIRPORT

CORE SERVICES PROVIDED

Design

9

PASSENGER NUMBERS

**10.1** mppa

**NEW TERMINAL BUILDING** 

30,000 sqm

**RUNWAYS** 