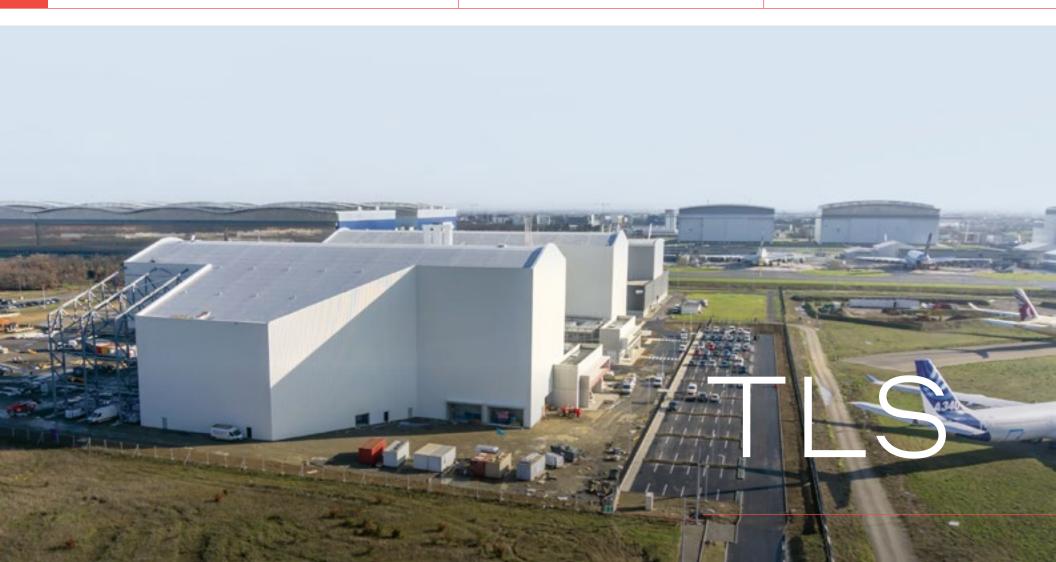

#### AIRBUS A350 PAINTING HALLS

CORE SERVICES PROVIDED

Project Management
Design
Construction Management

**HANGARS** 

2

BUILDINGS

13,200 sqm

ENERGY EFFICIENCY
Painting Rooms
Optimization Flows