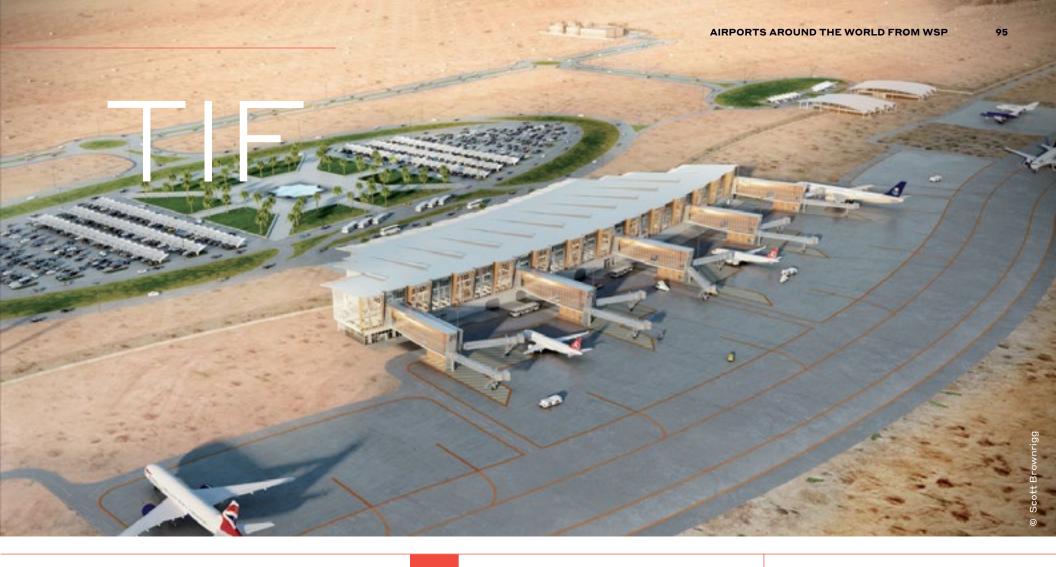

70,277

TA'IF
INTERNATIONAL
AIRPORT

CORE SERVICES PROVIDED

Design

PASSENGER NUMBERS

5 mppa

RUNWAY LENGTH

4.3 km

TERMINAL BUILDING

80,000 sqm