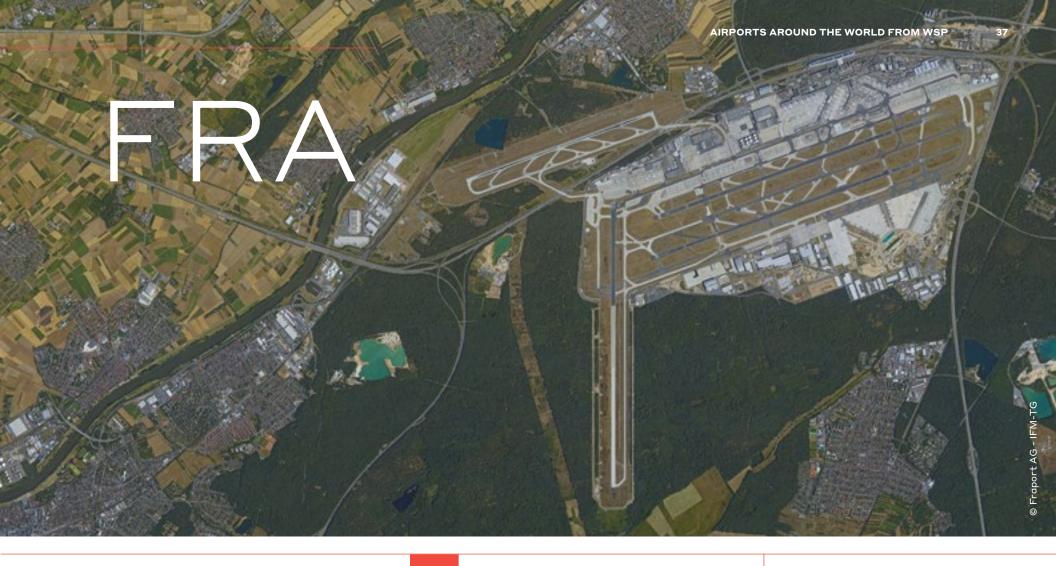

# FRANKFURT AM MAIN AIRPORT

9

CORE SERVICES PROVIDED

Design Site Management PASSENGER NUMBERS

69.5 mppa

ANNUAL TAKE-OFFS & LANDINGS

514,000

**RUNWAYS** 