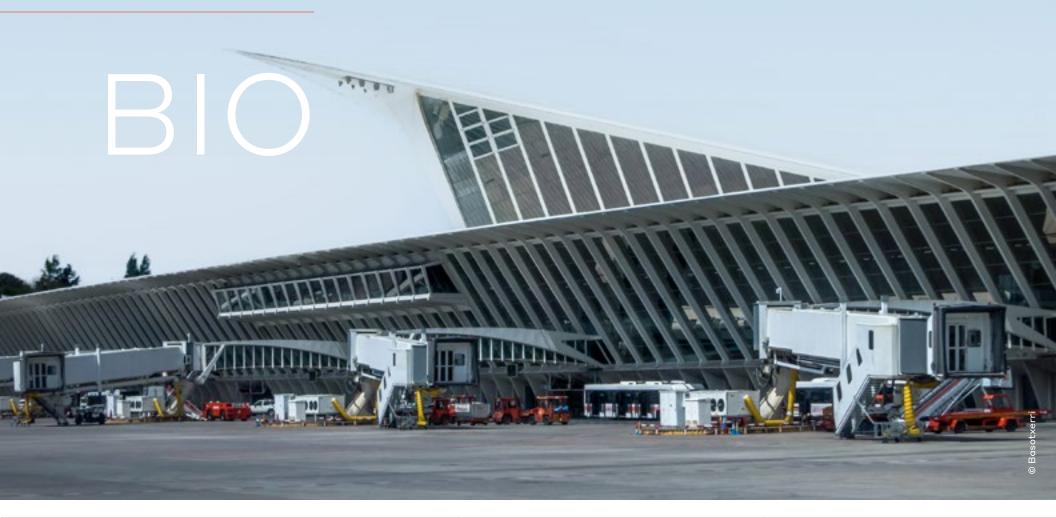

**BILBAO AIRPORT** 

CORE SERVICES PROVIDED

Design

PASSENGER NUMBERS

**5.5** mppa

RUNWAYS

2

AIRCRAFT MOVEMENTS

49,966