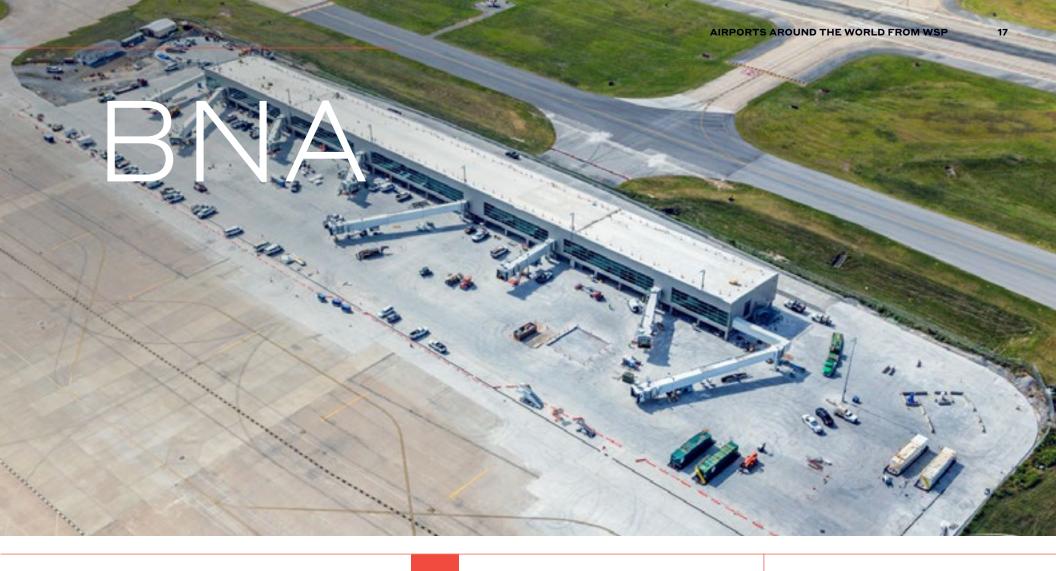

3,240 ha

NASHVILLE INTERNATIONAL AIRPORT

NASHVILLE. TN. UNITED STA

9

CORE SERVICES PROVIDED

**Program Management** 

PASSENGER NUMBERS

18.3 mppa

RUNWAYS

4

AIRPORT AREA

1,600 ha