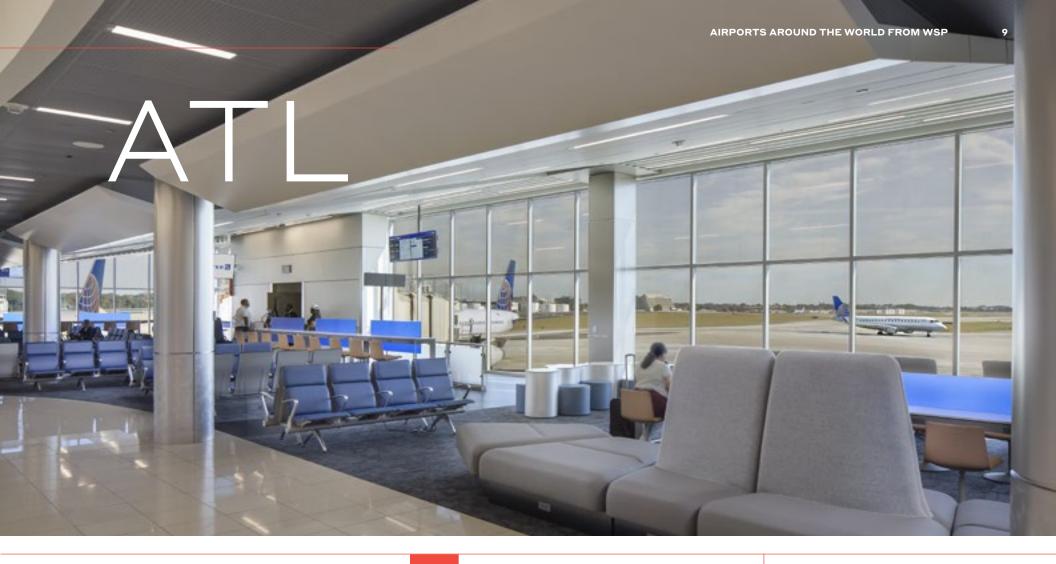

PASSENGER NUMBERS

12 mppa

AIRPORT

1241 ha

**ACI AWARD** 

Best airport by size and region: Middle East

HARTSFIELDJACKSON ATLANTA
INTERNATIONAL
AIRPORT

CORE SERVICES PROVIDED

Program/Project Management Design

PASSENGER NUMBERS

107 mppa

RUNWAYS

5

**CANOPIES LENGTH** 

263 m