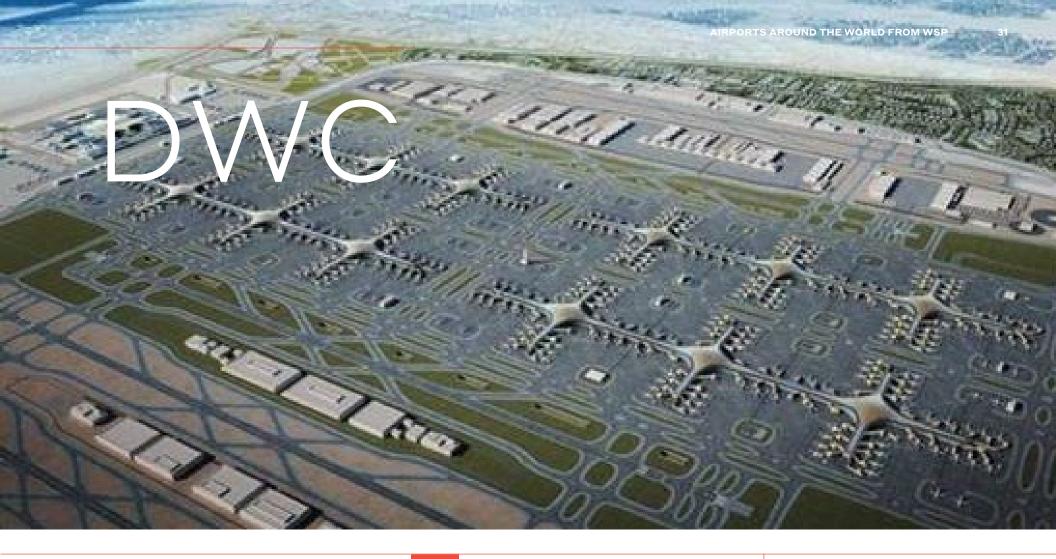

AL MAKTOUM INTERNATIONAL AIRPORT CORE SERVICES PROVIDED

9

Sustainability Specialized Services (Design Peer Review) PLANNED PASSENGER NUMBERS

160-220 mppa

PLANNED RUNWAYS

5

UNIQUE FEATURE

Planned to be world's largest passenger & cargo airport when complete