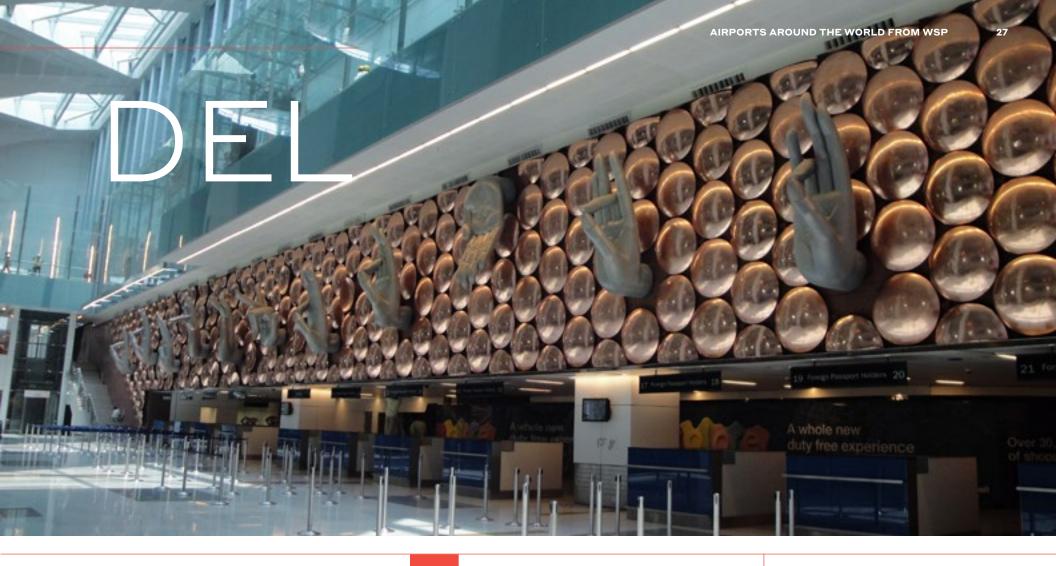

35 gates designed by Cesar Pelli

INDIRA GANDHI INTERNATIONAL AIRPORT

CORE SERVICES PROVIDED

Program/Project Management Design

PASSENGER NUMBERS

69.2 mppa

**NEW RUNWAY** 

4.5 km

**TERMINAL** 

500,000 sqm