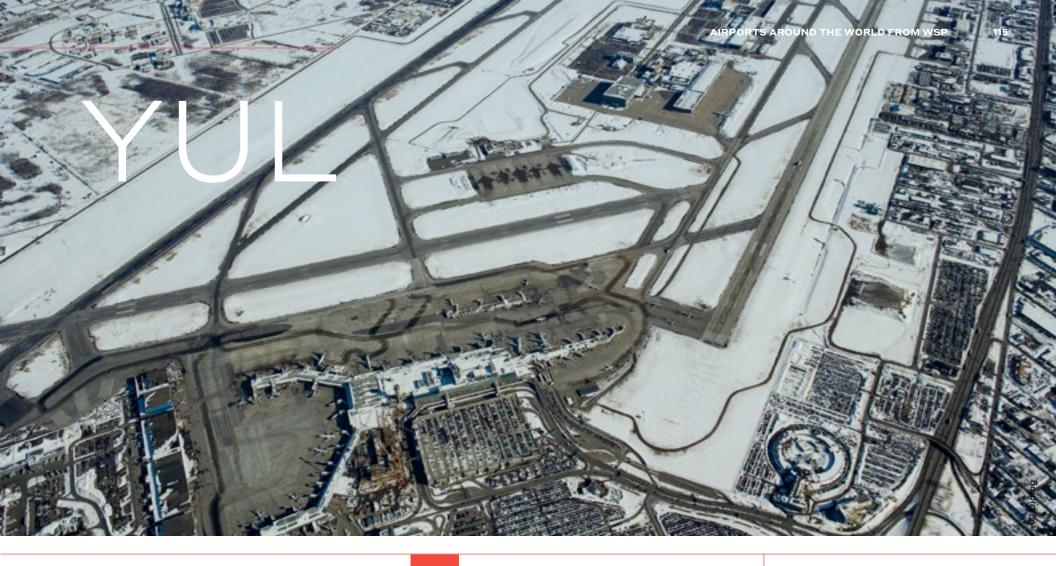

20.3 mppa

RECYCLED GLYCOL FOR AIRCRAFT DE-ICING FLUID

99.5% concentration

**RUNWAYS** 

# WINNIPEG JAMES ARMSTRONG RICHARDSON INTERNATIONAL airport carbon accreditec

CORE SERVICES PROVIDED

**Planning** 

PASSENGER NUMBERS

**4.5** mppa

**RUNWAYS** 

2

AIRCRAFT MOVEMENTS