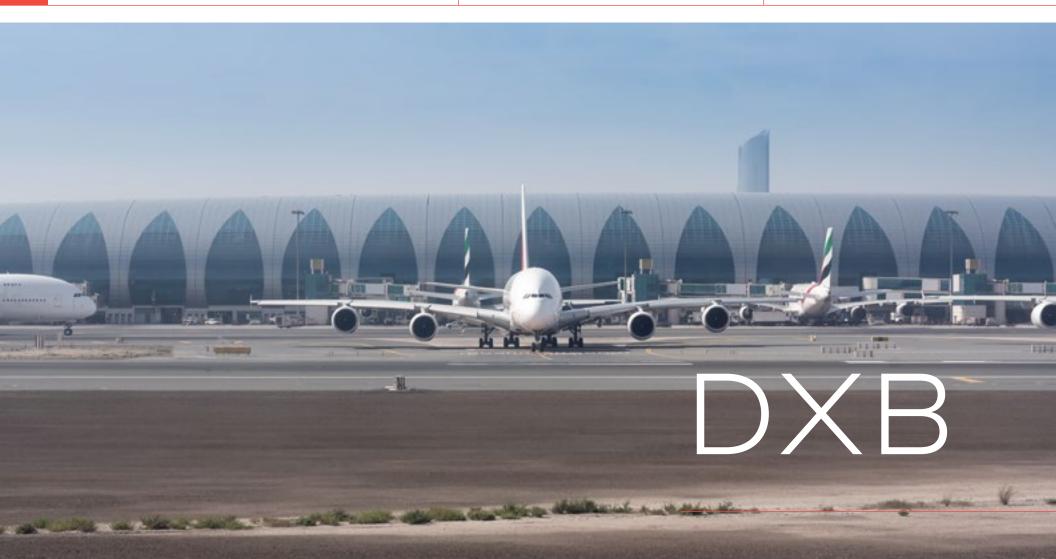

## **DUBAI AIRPORT**

CORE SERVICES PROVIDED

Advisory Sustainability Specialized Services (Air quality data analysis) PASSENGER NUMBERS

86.4 mppa

AIRPORT AREA

1,750 ha

CARGO CAPACITY

3.1 million tonnes