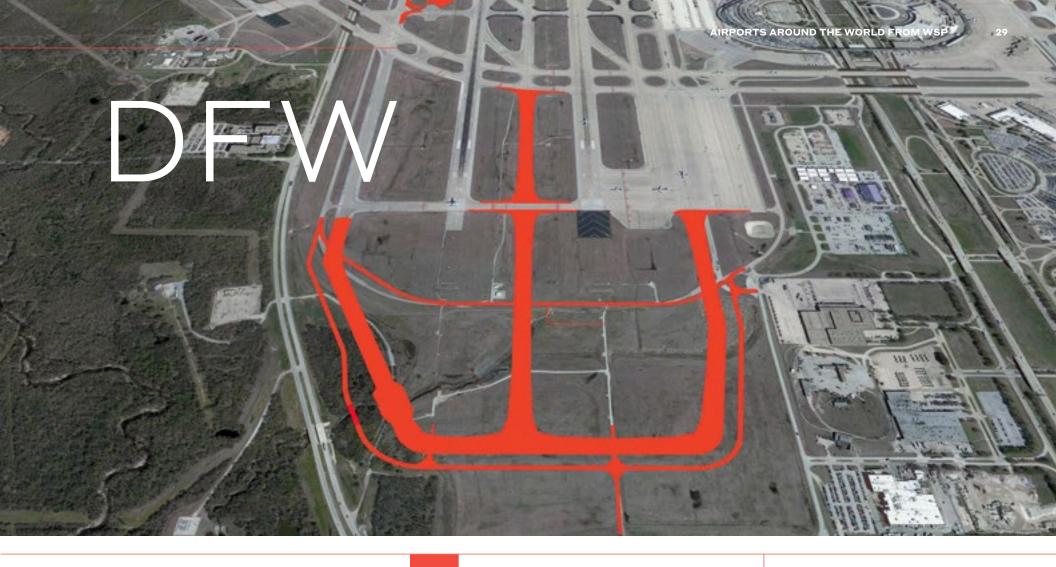

DALLAS-FORT WORTH INTERNATIONAL AIRPORT

DALLAS-FORT WORTI TX, UNITED STATE

9

CORE SERVICES PROVIDED

Design

PASSENGER NUMBERS

75 mppa

**RUNWAYS** 

7

GATES