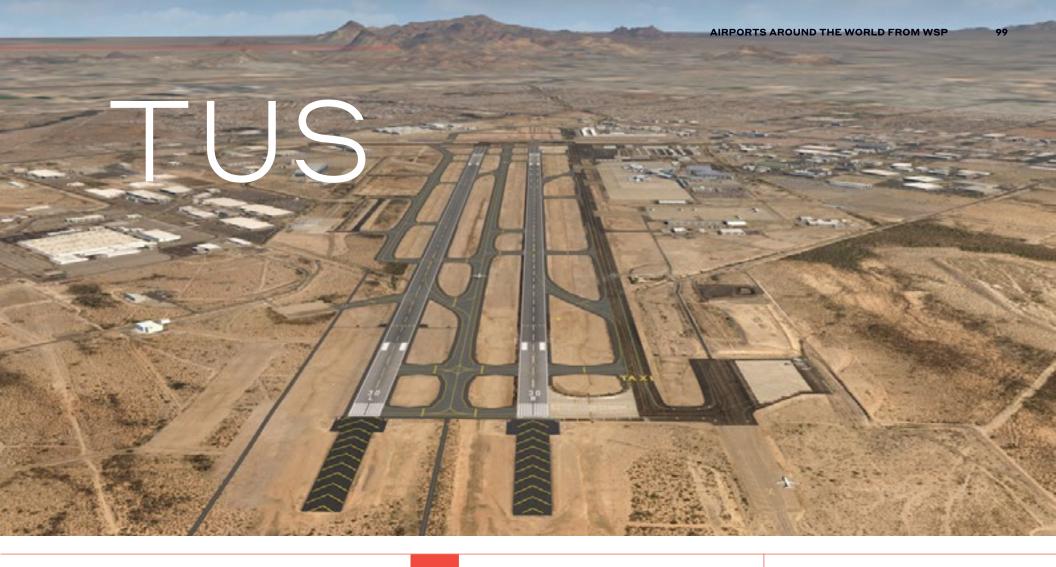

TUCSON INTERNATIONAL AIRPORT CORE SERVICES PROVIDED

9

Design Construction Management PASSENGER NUMBERS

3.6 mppa

**RUNWAYS** 

3

GATES