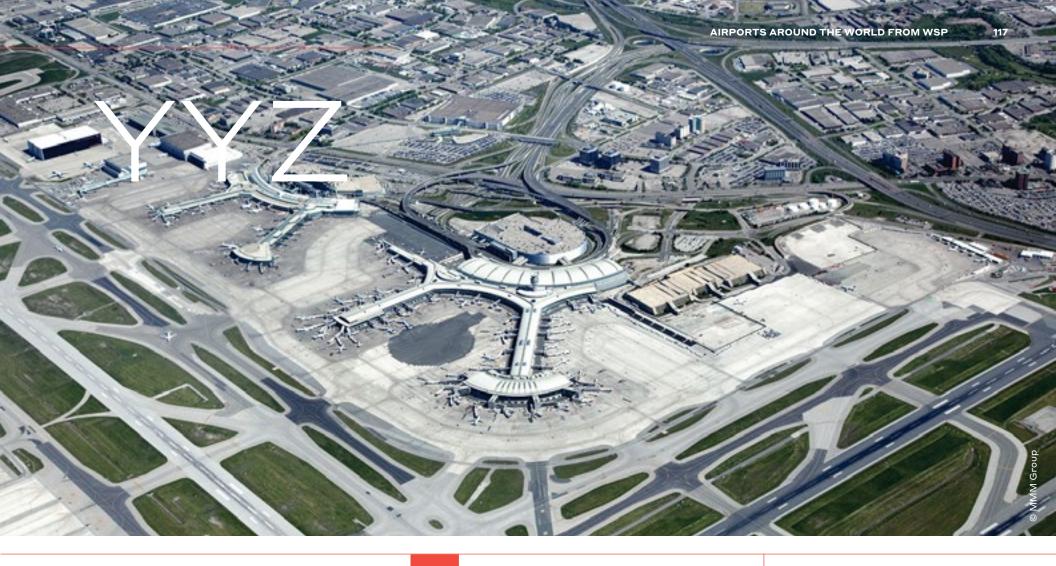

TORONTO
PEARSON
INTERNATIONAL
AIRPORT

CORE SERVICES PROVIDED

Program/Project Management Planning Construction Management Design PASSENGER NUMBERS

50.5 mppa

**RUNWAYS** 

5

ANNUAL TAKE-OFFS & LANDINGS

453,041