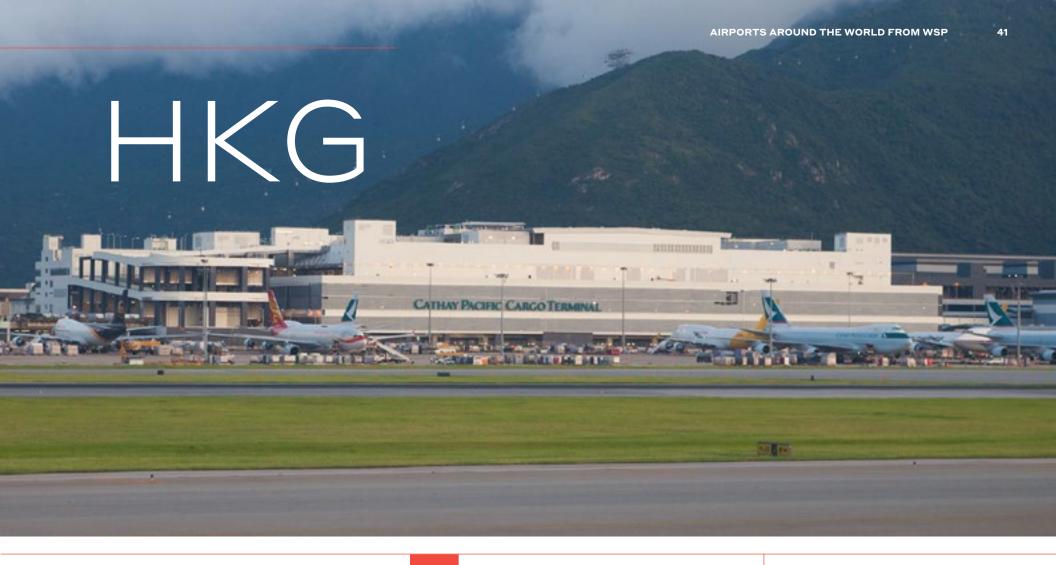

### HONG KONG INTERNATIONAL AIRPORT

CORE SERVICES PROVIDED

Project Management Design PASSENGER NUMBERS

71.5 mppa

NEW THIRD RUNWAY

3.8 km

NEW AUTOMATED PEOPLE MOVER

7,200 passengers per hour