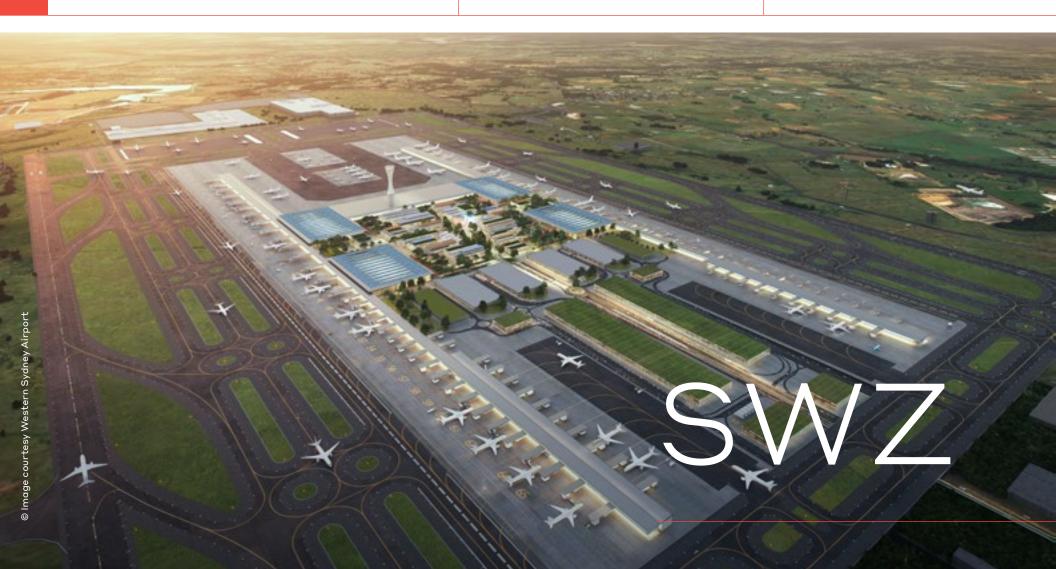

# WESTERN SYDNEY INTERNATIONAL (NANCY-BIRD WALTON) AIRPORT

CORE SERVICES PROVIDED

Design Construction Services PLANNED OPENING

2026

**ESTIMATED PASSENGER NUMBERS** 

10 mppa

**RUNWAY LENGTH** 

3.7 km